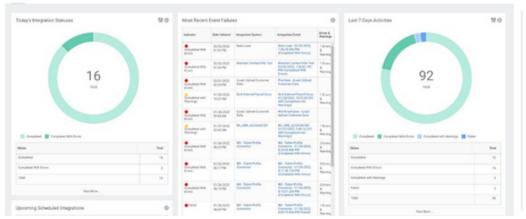

## Integration Monitoring Dashboard

Would you benefit from a consolidated view of integration statuses in Workday? Do you ever receive urgent inquiries about the status of an integration?

## **Solution**

If you would benefit from a consolidated, real-time, Workday Dashboard that will enable you to respond to urgent inquiries or to better understand your integration processing trends, the Integrations Monitoring Dashboard is the QuickStart solution for you.

### **Benefits**

- Provides a consolidated view of integration processes, statuses, and events
- Improves monitoring capabilities to ensure failed events or events with warnings/errors don't go unnoticed
- Identifies ISUs with an upcoming expiration date
- Captures performance trends of frequently ran integrations