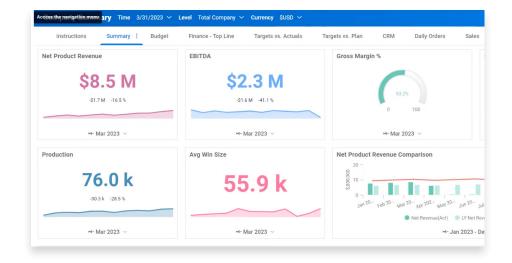

## Make better decisions faster

Workday Adaptive Planning provides budgeting, forecasting, reporting, and analytics for businesses of all sizes. It has industry-leading usability and the security, scalability, and flexibility required for complex planning.

With Workday Adaptive Planning, managing, reporting, and analyzing business performance is easy – with the flexibility to scale without sacrificing ease of use.